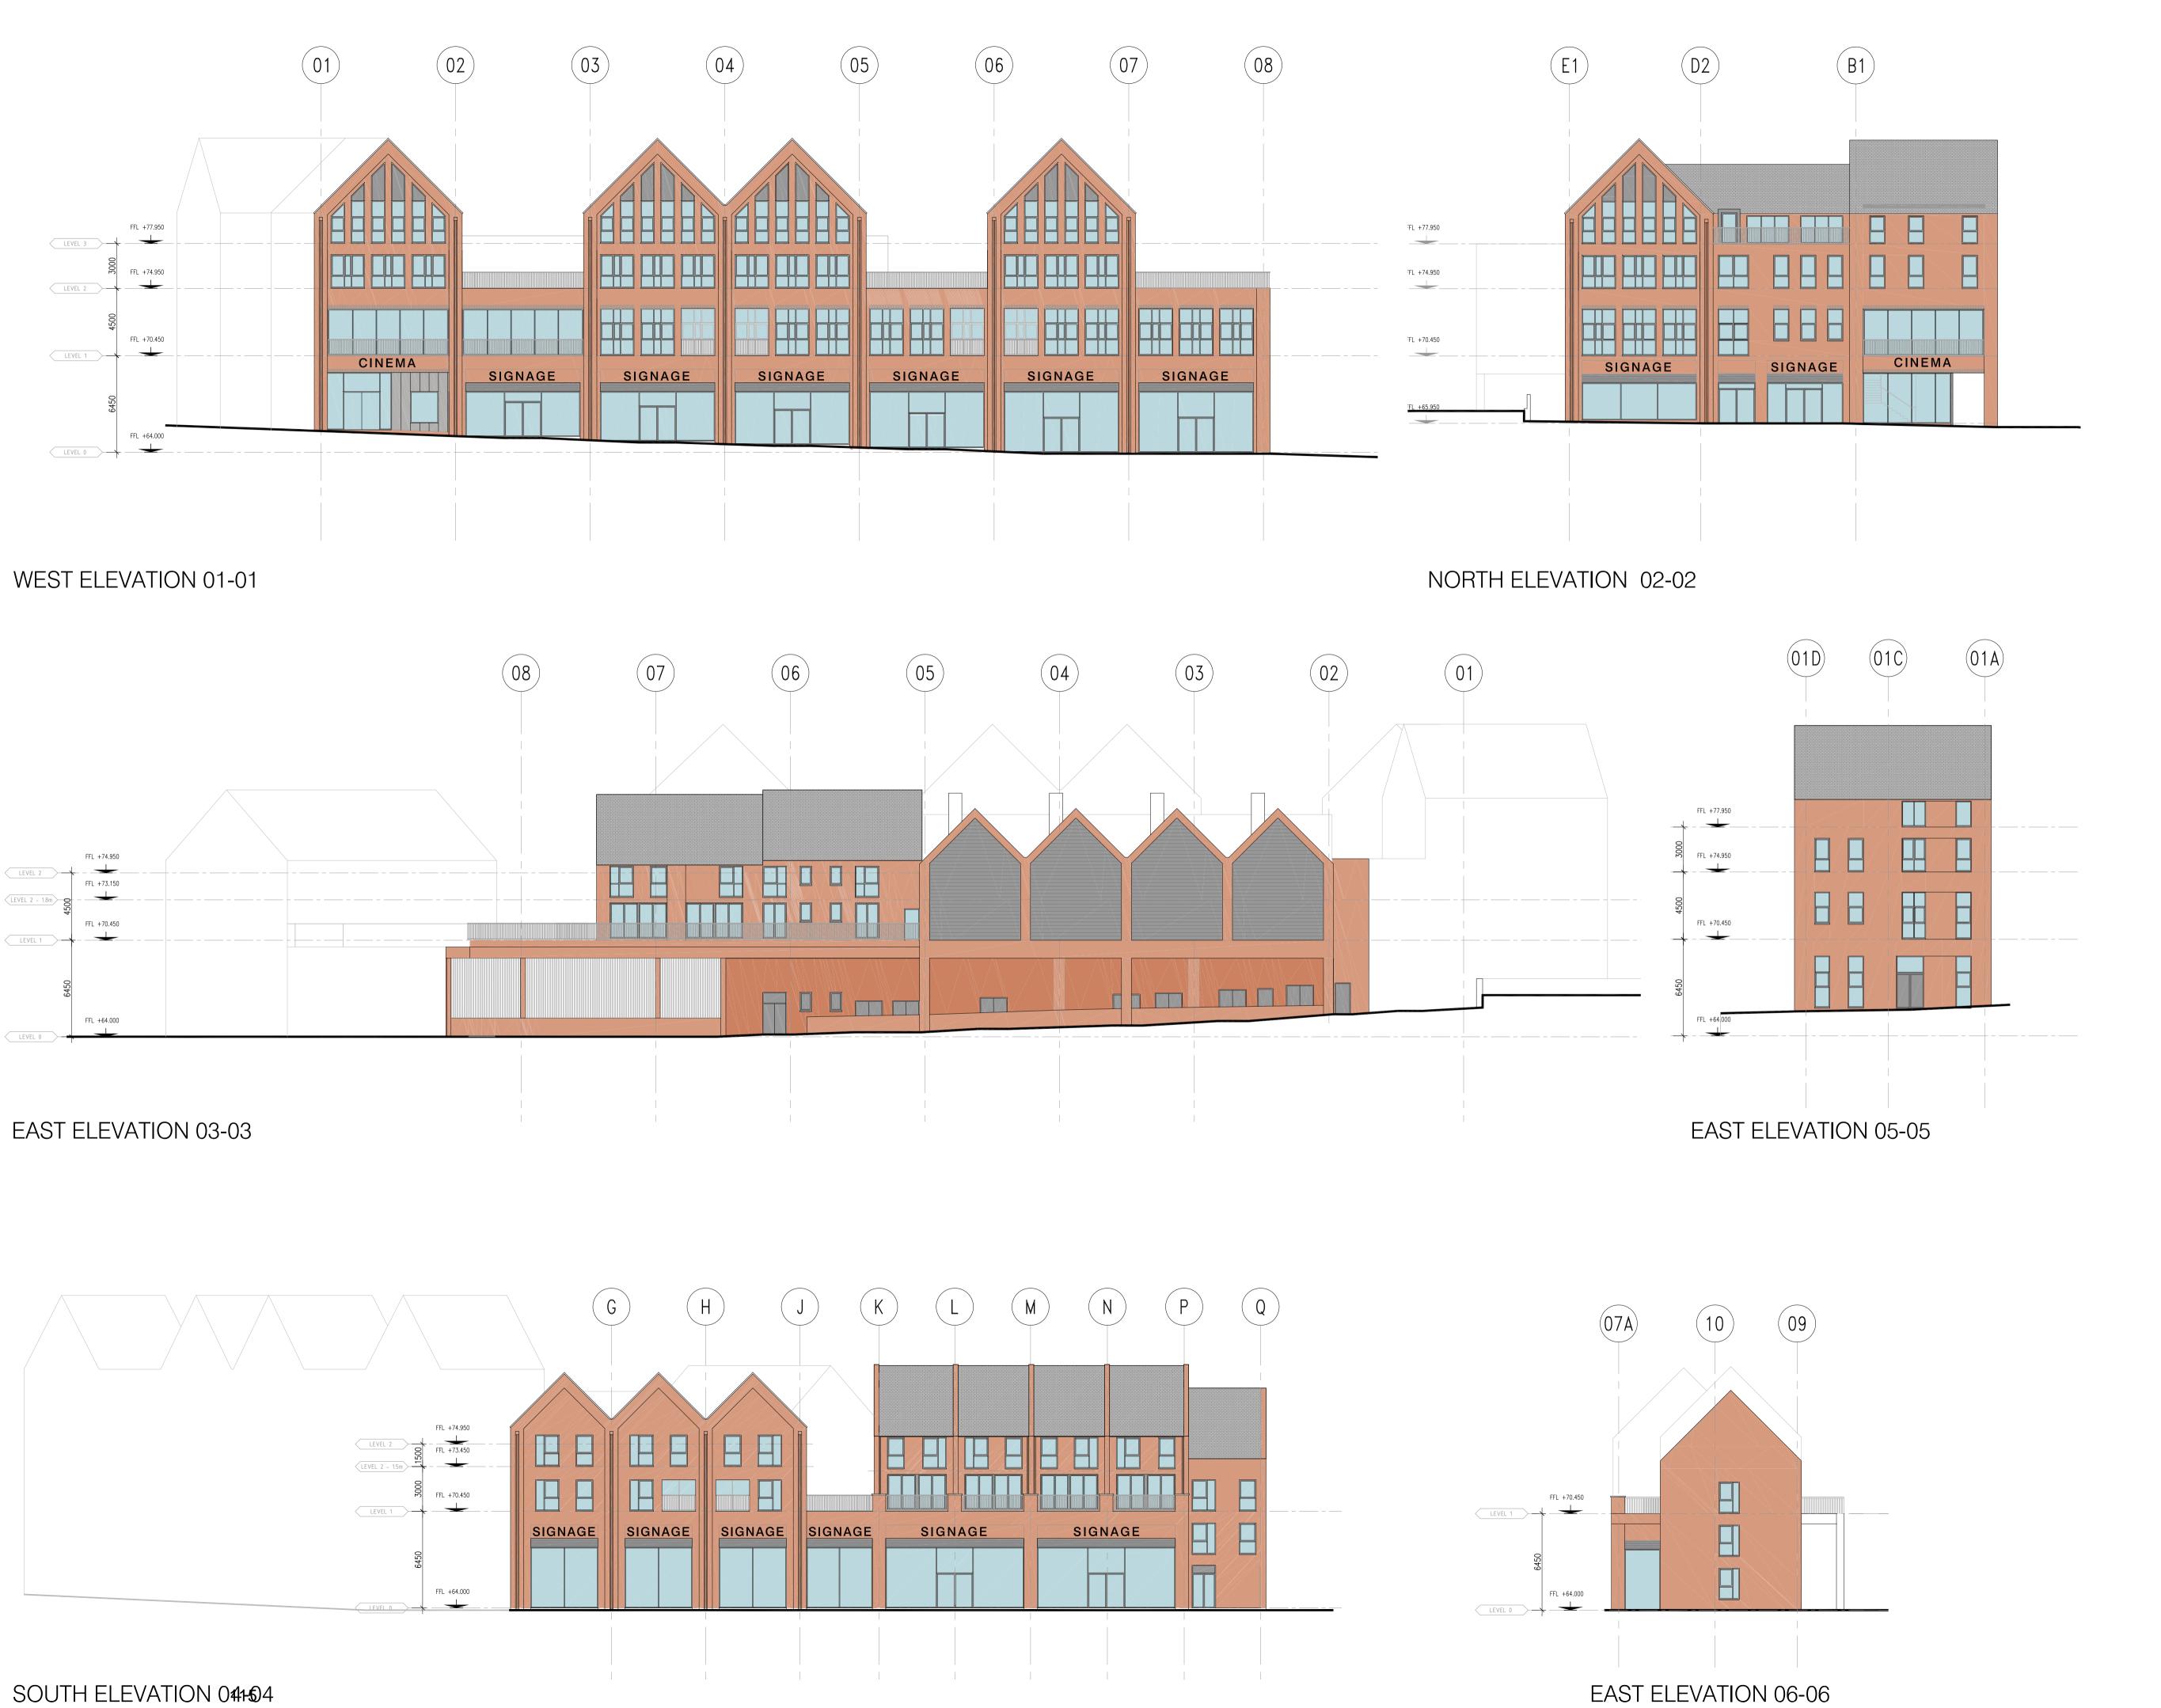

Notes

All dimensions to be verified on site. Do not scale this drawing. All discrepancies to be clarified with

This drawing is the property of Benoy Architects and is issued on the condition it is not reproduced retained or disclosed to any unauthorised person, either wholly or in part without written consent of Benoy Ltd.

Ordnance Survey material is used with the permission of The Controller of HMSO, Crown copyright AR 159670.

The CDM hazard management procedures for the Benoy aspects of the design of this project are to be found on the "Benoy - Designer's Hazard Identification and Management Sheet" and/or drawings. The full project design teams comprehensive set of hazard management procedures are available from the Planning Supervisor/Safety Coordinator appointed for the project.